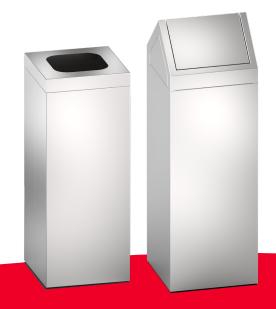

## FREE STANDING STAINLESS STEEL **WASTE RECEPTACLES**

Constructed of sleek and durable 22 gauge type 304 stainless steel. Bottoms are equipped with four non-skid rubber feet.

Dual Swing Top (#0834/0839) is available separately to convert open top models at any time.

| MODEL    |                | CAPACITY       |
|----------|----------------|----------------|
| OPEN TOP | DUAL SWING TOP |                |
| 0834     | 0834-T         | 14 gal. (54 L) |
| 0839     | 0839-T         | 19 gal. (72 L) |