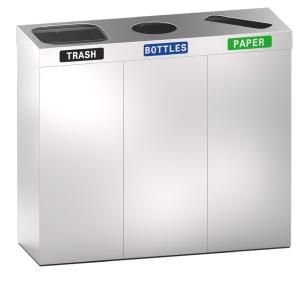

## FREE STANDING STAINLESS STEEL **3-BIN RECYCLING STATIONS**

Encourage recycling without adding an eyesore to your space. Stations are constructed of sleek and durable type 304 stainless steel and consist of three 22 gauge bins joined with a single 18 gauge top. Top has shape coordinated openings with permanent labels indicating trash, bottles, and paper, and lifts off for easy maintenance. Bottoms of each bin are equipped with four non-skid rubber feet.

Already have three 0834 or 0839 waste receptacles? Purchase the 3-Bin Recycling Station Top (#0834-0839-RB) separately to convert products!

| MODEL   | TOTAL CAPACITY  |  |
|---------|-----------------|--|
| 0834-RB | 42 gal. (159 L) |  |
| 0839-RB | 57 gal. (216 L) |  |