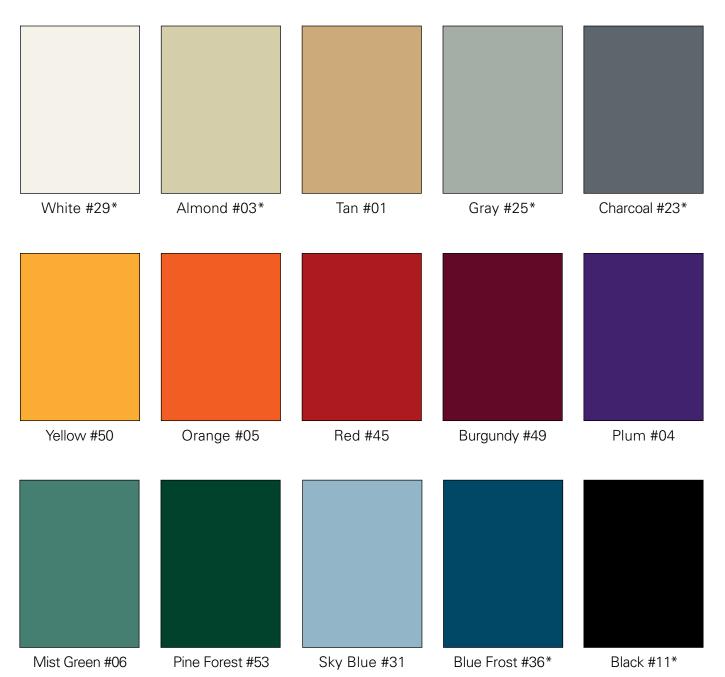

## \*Denotes 48-Hour Quick Ship colors. Review 48-Hour Quick Ship Program information online.

Doors and exposed body parts on Traditional and Traditional Plus Lockers shall be selected from ASI Storage Solutions' standard designer color range. Non-exposed body parts, e.g., shelves, shall be finished in Almond #03. Competitor Collection Lockers shall have the same selected color throughout.

Actual colors may vary slightly from those shown due to limitations in the printing process.

ASI Storage Solutions 900 Clary Connector Eastanollee, GA 30538 Tel: 706.827.2720 Fax: 706.827.2710

E-mail: info@asi-storage.com
Web: asi-storage.com