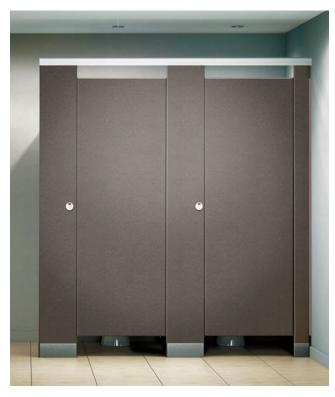

Phenolic Ultimate Privacy<sup>™</sup> shown in Floor Anchored/Overhead Braced.

# **PHENOLIC ULTIMATE PRIVACY™** PARTITIONS

Introducing the new Phenolic Ultimate Privacy™ Partitions. The elegance, design flexibility, and durability of Phenolic is now offered in ASI's Ultimate Privacy™ configuration.

Self-Closing routed doors overlap to remove any sightlines into the stall to ensure privacy. Door hinges and latch are not visible on the outside\* creating a more visually appealing design. An occupancy latch with emergency access capability indicates when cubicle is occupied.

Doors can be 72" high and mounted as low as 6" above the finish floor for added privacy. ADA compliance can be easily achieved with appropriate depth and width or alternate mounting heights. Partitions are available in a full color spectrum.