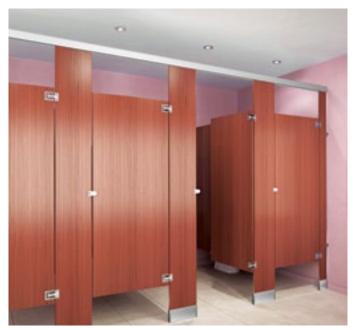

## OISTURE **PLASTIC** LAMINAT

**Introducing the new Plastic Laminate Partitions** with Moisture Guard™ Edge Banding. Our Moisture Guard™ Edge Banding fuses with the substrate creating a seamless beveled profile that elegantly eliminates any unsightly black lines that appear in standard Plastic Laminate.