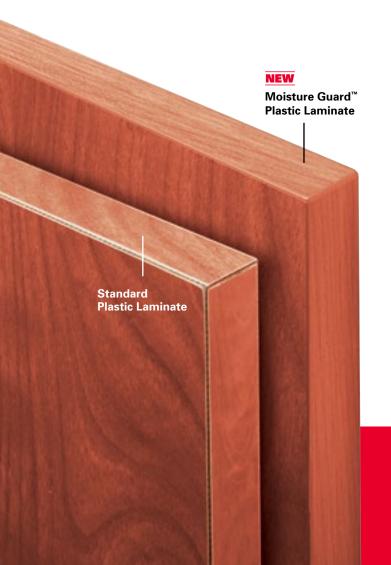

## OISTURE **PLASTIC** LAMINAT

**Introducing the new Plastic Laminate Partitions** with Moisture Guard™ Edge Banding. Our Moisture Guard™ Edge Banding fuses with the substrate creating a seamless beveled profile that elegantly eliminates any unsightly black lines that appear in standard Plastic Laminate.

**ASTM tests on Moisture Guard™ Edge Banding** confirms 3X greater durability with increased resistance to moisture and humidity than standard Plastic Laminate.

Our Plastic Laminate with Moisture Guard™ Edge Banding is now backed with an industry leading exclusive five-year warranty.