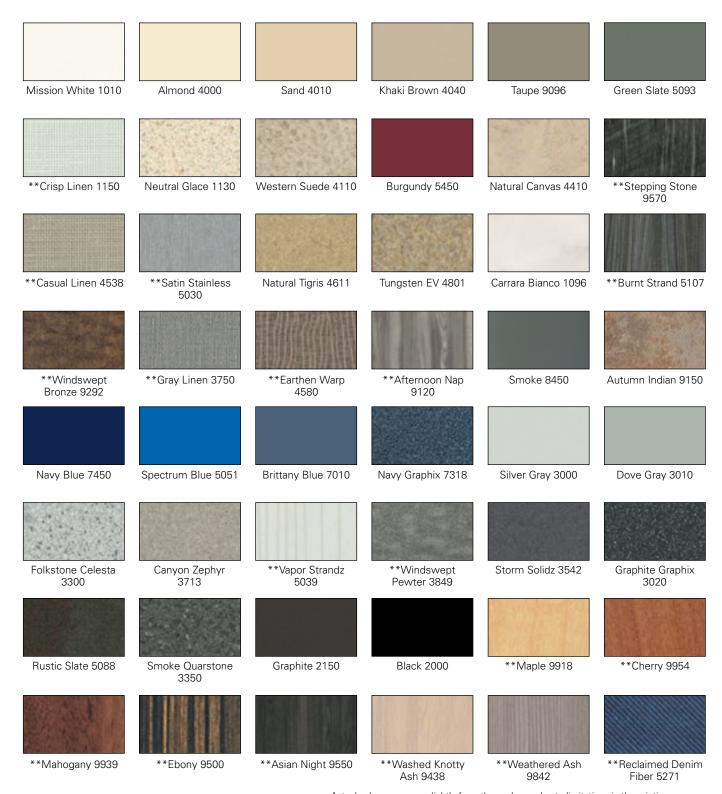

NEW 48 Colors in 48 Hours. We have increased our selection of Moisture Guard™ Edge Banding to 48 colors and patterns to offer you even greater choice in durability and elegance... AND we will ship you these colors in 48 hours\* from the time you approve your order.

## 48 Colors ready to ship within 48 hours

Actual colors may vary slightly from those shown due to limitations in the printing process.

\*Should you require different colors we will provide partitions in the Standard Plastic Laminate construction with the 2-year warranty.

\*\*Directional Pattern – Pattern on panels over 60" wide will run perpendicular to pattern on doors and pilasters.