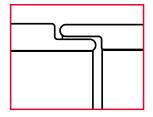

# NO SIGHT, SELF CLOSING SILENT DOORS

Our self-closing doors meet the pilasters in a flush finish with routed, overlapping closures for added privacy.