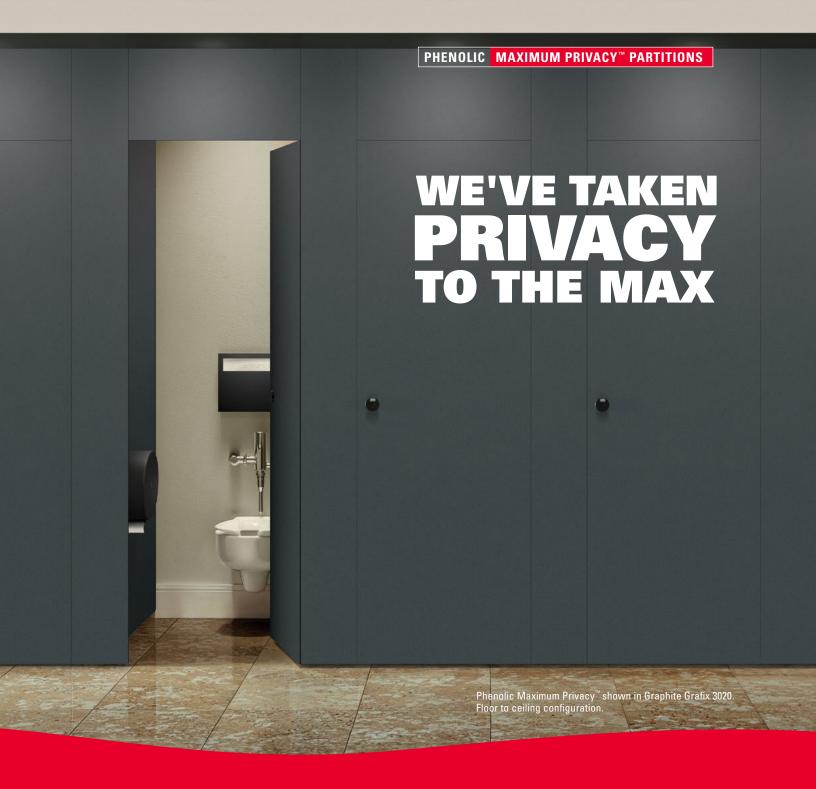

### **Introducing Phenolic Maximum Privacy™ Partitions**

ASI Group's NEW Maximum in Privacy and comfort.

ASI Group now offers Phenolic Partitions up to 120" high. Floor mounted overhead braced partitions are offered up to 96" high as a standard.

Both configurations are mounted 1" above finished floor for the Maximum in Privacy. Available in all ASI phenolic colors.

#### HEIGHT

Our 120" tall floor to ceiling mounted partitions feature a 36" valence. The 96" tall floor mounted overhead braced partitions feature a 12" valence.