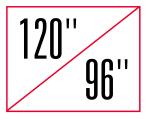

#### HEIGHT

Our 120" tall floor to ceiling mounted partitions feature a 36" valence. The 96" tall floor mounted overhead braced partitions feature a 12" valence.