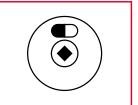

## BLACK ANODIZED OCCUPANCY INDICATOR

Occupancy latch with an emergency unlatching device indicates when the stall is occupied.