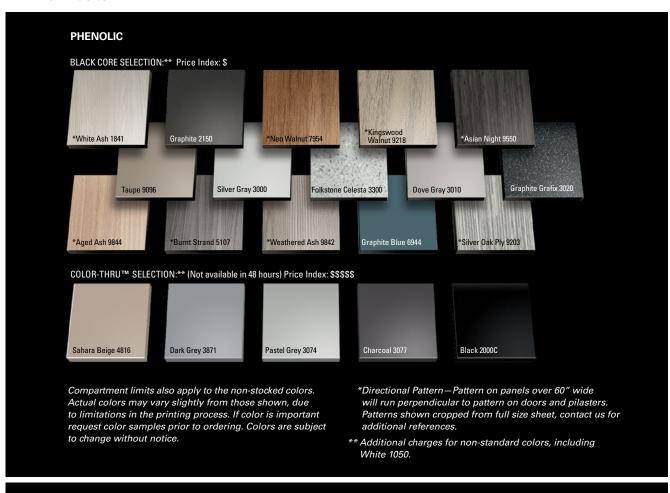

Both configurations are mounted 1" above finished floor for the Maximum in Privacy. Available in all ASI phenolic colors.