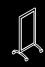

#### HEIGHT

Our 120" tall floor to ceiling mounted partitions feature a 36" valence. The 96" tall floor mounted overhead braced partitions feature a 12" valence.