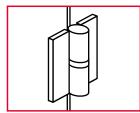

# BLACK ANODIZED HARDWARE

Sleek black anodized hardware and pedestals offer a modern and appealing design.

## BLACK ANODIZED OCCUPANCY INDICATOR

Occupancy latch with an emergency unlatching device indicates when the stall is occupied.